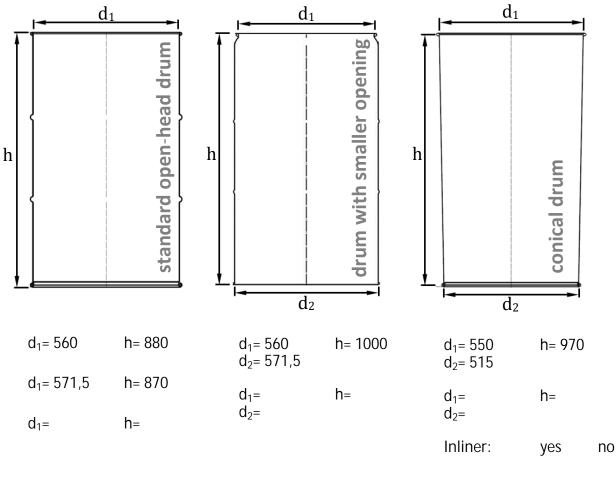

## 3. Drum dimensions\* (in mm) and drum set up\*

Placement:

| 4. Process seal                              |                                                                                                                                                                                                |  |  |  |  |
|----------------------------------------------|------------------------------------------------------------------------------------------------------------------------------------------------------------------------------------------------|--|--|--|--|
| FKM                                          | NBR (white)<br>FDA                                                                                                                                                                             |  |  |  |  |
|                                              | FOOD ((EU) Nr. 10/2011)                                                                                                                                                                        |  |  |  |  |
| 5. Selection VISCOFLUX                       |                                                                                                                                                                                                |  |  |  |  |
| <b>VISCOFLUX</b> lite                        | for higher-viscosity media which are just capable of flowing, out of                                                                                                                           |  |  |  |  |
|                                              | ISO drums with lids                                                                                                                                                                            |  |  |  |  |
| VISCOFLUX                                    | for highly viscous, pasty and non-free flowing media, out of cylindrical drums with lids with drum diameter 560 mm and 571,5 mm                                                                |  |  |  |  |
| VISCOFLUX mobile                             | for high-viscosity, paste-like and non-free flowing media, out of conical                                                                                                                      |  |  |  |  |
|                                              | drums, drums with smaller openings and drums with aseptic bags                                                                                                                                 |  |  |  |  |
| 6. Pump                                      |                                                                                                                                                                                                |  |  |  |  |
| Pump length:<br>(only lite / mobile S)       | 1.000 mm (up to 880 mm drum height) 1.200 mm (from 880 mm drum height)                                                                                                                         |  |  |  |  |
| Discharge connection:                        | G 1 1/2 A Rd 58 x 1/6 Clamp 2"                                                                                                                                                                 |  |  |  |  |
| Ceiling height:                              |                                                                                                                                                                                                |  |  |  |  |
| 7. Stator FKM                                | NBR PTFE<br>Standard Standard<br>FDA FDA<br>FOOD ((EU) Nr. 10/2011) FOOD ((EU) Nr. 10/2011)                                                                                                    |  |  |  |  |
| 8. Motor & power supply                      | or motor                                                                                                                                                                                       |  |  |  |  |
| Pneumatic motor                              | Three-phase motor<br>constant motor speed (when motor speed is known)<br>r<br>variable motor speed (for viscous / shear sensitive media und<br>even if the perfect motor speed is not certain) |  |  |  |  |
| system pressure: k                           |                                                                                                                                                                                                |  |  |  |  |
|                                              | 3-phase AC mains: 230 V 400 V V                                                                                                                                                                |  |  |  |  |
|                                              | 50 Hz 60 Hz Hz                                                                                                                                                                                 |  |  |  |  |
|                                              | Supply cable:4-cored5-cored(if not known, please attach a photo)5-cored                                                                                                                        |  |  |  |  |
| 9. Motor protection swit see configurator/ca | ches and control units (only for VISCOFLUX mobile S)<br>binet variants                                                                                                                         |  |  |  |  |
| 10. Limit switch (only for                   | VISCOFLUX mobile S)                                                                                                                                                                            |  |  |  |  |