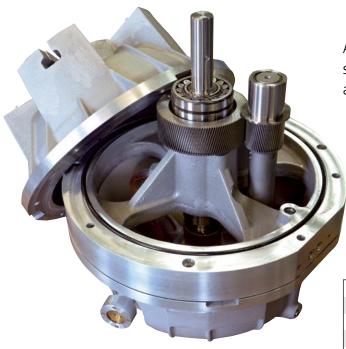

All components such as gearbox housings, shafts, gears and bearings etc. are also available separately.

| Standard materials of construction |                           |
|------------------------------------|---------------------------|
| Gearbox housings:                  | Aluminium (high strenght) |
| Shafts / Gears:                    | Alloy steel               |
| Journal bearings:                  | Lead bronze               |
| Gaskets:                           | Viton                     |
|                                    |                           |