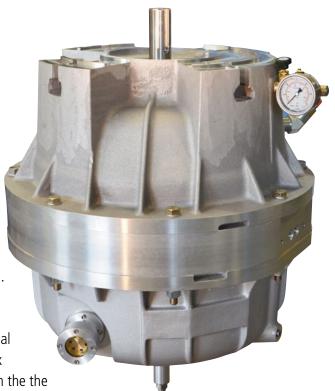

## Gearbox unit suitable for Sundyne Pump Type LMV-331

Completely pre-assembled and test bench tested gearbox units from **sammler cs** suitable for Sundyne Pump type LMV-331 allow a quick and easy exchange of defective gearbox units on site.

Downtime of the pump is reduced to a minimum.

All **sammler cs** gearbox components meet the highest material and quality standards and are fully compatible with the Sundyne original gearbox parts. Upon returning the failed gearbox to **sammler cs** the customer gets a discount on the the price of the new supplied unit.