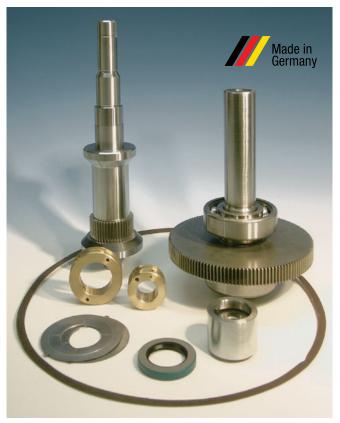

## Gearbox Kits suitable for Sundyne Pump Type LMV-322

Complete gearbox kits from **sammler cs** suitable for Sundyne Pump type LMV-322 allow a quick and easy overhaul of failed gearboxes.

All single components produced by **sammler cs** meet the highest material and quality standards and are fully compatible with the original pump parts. Gears are hardened and precision ground and meet the requirements of AGMA (American Gear Manufacturer) qualility class 11. Gearbox kits are available for pump speeds ranging from 9.146 rpm to 14.227 rpm\*.

## \* further speeds on request

Overhauls can be carried out in our repair center or directly on site.

The following components which also can be ordered separately are included in the gearbox kit:

- Low speed shaft assembly (A120)
- High speed shaft assembly (A130)
- Lube oil pump (160)
- Spring (23A)
- Upper and lower journal bearing (151A/151B)
- Upper and lower axial thrust washer (155A/155B)
- Housing gasket (105)
- O-Ring (936T)
- Gearbox shaft seal (115)