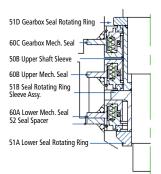

# **Gearbox compact seal** suitable for Sundyne Pumps





The medium lubricated gearbox mechanical seal **type KPX** is specially designed for the application in Sundyne high speed centrifugal pumps.

Identical dimensions with the original seals allow easy installation and interchangeability\*.

Due to special design features the **KPX** seal can operate under reverse pressure thus providing maximum operating safety. Contamination and subsequent gearbox failure following a product entry due to a pump side mechanical seal collaps is excluded.

## **Design features**

- Multi springs
- Bi-directional
- Reverse pressure capable

Seal designation:

KPX-381, gearbox compact seal (Pos. 60C)

## Single Seal Arrangement



## **Tandem Seal Arrangement**



#### Double Seal (Face to Face) Arrangement



## **Operation limits**

Pressure: max. 20barg -50°C to + 180°C Temperature: Speed: max. 22.000 rpm

## Standard materials

Seal face: carbon antimony impr. in stainlees steel body Secondary seal: Viton

stainless steel Springs: Seal retainer: stainless steel

### further materials on request

<sup>\*</sup> Due to its design sammler cs seal repair kits consisting of the stationary seal ring, the springs, the back up ring and the secondary seal fit in the original Sundyne mechanical seal retainer