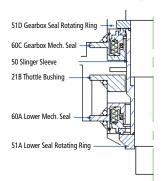

# **Gearbox compact seal** suitable for Sundyne Pumps





The medium lubricated gearbox mechanical seal **type KPX** is specially designed for the application in Sundyne high speed centrifugal pumps.

Identical dimensions with the original seals allow easy installation and interchangeability\*.

Due to special design features the **KPX** seal can operate under reverse pressure thus providing maximum operating safety. Contamination and subsequent gearbox failure following a product entry due to a pump side mechanical seal collaps is excluded.

## **Design features**

- Multi springs
- Bi-directional
- Reverse pressure capable

Seal designation:

KPX-381, gearbox compact seal (Pos. 60C)

## Single Seal Arrangement



## **Tandem Seal Arrangement**



#### Double Seal (Face to Face) Arrangement



## **Operation limits**

Pressure: max. 20barg -50°C to + 180°C Temperature: Speed: max. 22.000 rpm

## Standard materials

Seal face: carbon antimony impr. in stainlees steel body Secondary seal: Viton

stainless steel Springs: Seal retainer: stainless steel

### further materials on request

<sup>\*</sup> Due to its design sammler cs seal repair kits consisting of the stationary seal ring, the springs, the back up ring and the secondary seal fit in the original Sundyne mechanical seal retainer