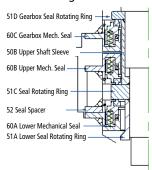

## **Design features**

- Multi springs
- Bi-directional
- Reverse pressure capable

Seal designation:

KPX-381, gearbox compact seal (Pos. 60C)

## Single Seal Arrangement

## **Tandem Seal Arrangement**

#### Double Seal (Face to Face) Arrangement