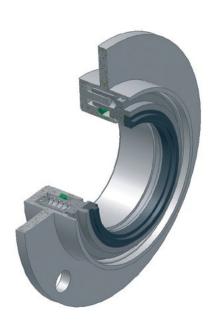

## **Design features**

- Multi springs
- Bi-directional
- Reverse pressure capable

Seal designation:

KPX-381, gearbox compact seal (Pos. 60C)

## Standard materials

Seal face: carbon antimony impr. in stainlees steel body Secondary seal: Viton

stainless steel Springs: Seal retainer: stainless steel