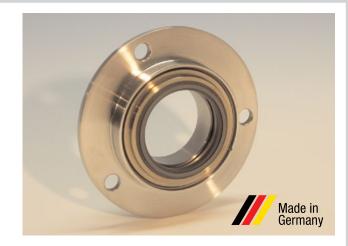

# **Gearbox compact seal** suitable for Sundyne Pumps

The medium lubricated gearbox mechanical seal **type KPX** is specially designed for the application in Sundyne high speed centrifugal pumps.

Identical dimensions with the original seals allow easy installation and interchangeability\*.

## **Design features**

- Multi springs
- Bi-directional
- Reverse pressure capable

Seal designation:

KPX-381, gearbox compact seal (Pos. 60C)