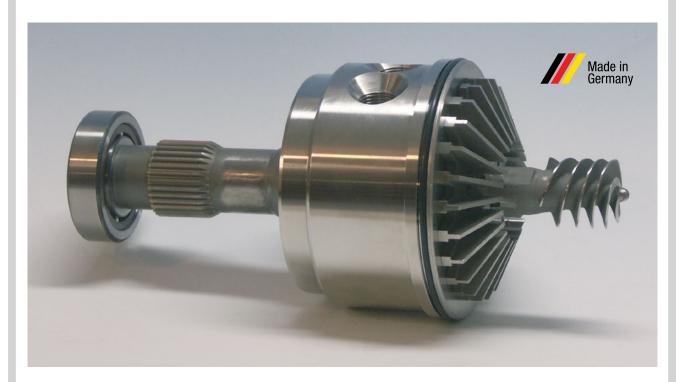

## High Speed Shaft Assemblies suitable for Sunflo Pump Type P-2000

Complete high speed shaft assemblies from **sammler cs** suitable for Sunflo Pump type P-2000 allow a quick and easy exchange of defective units.

Downtime of the pump is reduced to a minimum. All components meet the highest material and quality standards and are fully compatible with the original pump parts. Upon returning the failed high speed shaft assembly to **sammler cs** the customer gets a discount on the the price of the new supplied unit. High speed shaft assemblies are available for 10.360, 12.263 and 14.227\*rpm.

## \*further pump speeds on request

All components such as impellers, inducers, high speed shafts, seal housings, ball bearings, shaft sleeves, rotating seal rings, mechanical seals etc. are also available separately.