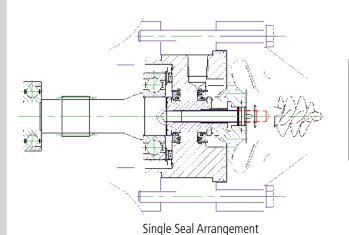

## \*further pump speeds on request

All components such as impellers, inducers, high speed shafts, seal housings, ball bearings, shaft sleeves, rotating seal rings, mechanical seals etc. are also available separately.