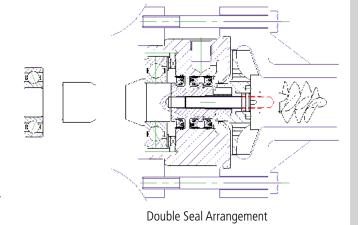

## \*further pump speeds on request

All components such as impellers, inducers, high speed shafts, seal housings, ball bearings, shaft sleeves, rotating seal rings, mechanical seals etc. are also available separately.