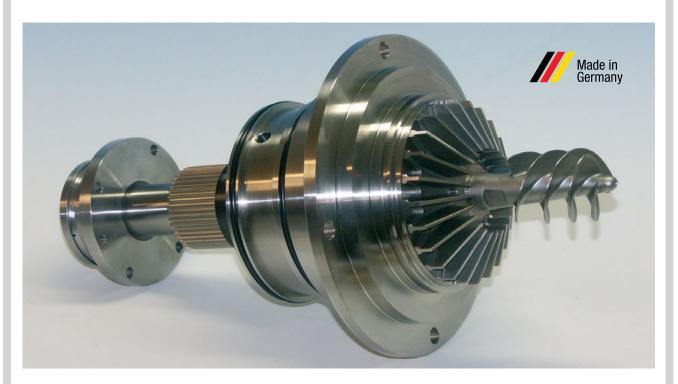

## High Speed Shaft Assemblies suitable for Sunflo Pump Type P-3000

Complete high speed shaft assemblies from **sammler cs** suitable for Sunflo Pump type P-3000 allow a quick and easy exchange of defective units.

Downtime of the pump is reduced to a minimum. All components meet the highest material and quality standards and are fully compatible with the original pump parts. Upon returning the failed high speed shaft assembly to **sammler cs** the customer gets a discount on the the price of the new supplied unit. High speed shaft assemblies are available for pump speeds ranging from 7.700 to 17.500 rpm.