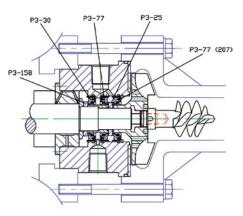

Single Seal Arrangement

**Double Seal Arrangement** 

| Standard materials of construction |                          |
|------------------------------------|--------------------------|
| Seal housing, impeller, inducer,   |                          |
| shaft sleeves, seal retainer etc.: | stainless steel          |
| High speed shaft:                  | alloy steel              |
| O-rings:                           | Viton, EP-rubber, Teflon |