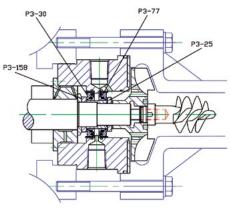

Single Seal Arrangement

**Double Seal Arrangement** 

| Standard materials of construction |                          |
|------------------------------------|--------------------------|
| Seal housing, impeller, inducer,   |                          |
| shaft sleeves, seal retainer etc.: | stainless steel          |
| High speed shaft:                  | alloy steel              |
| O-rings:                           | Viton, EP-rubber, Teflon |