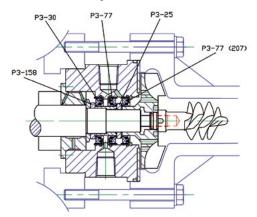

Design features:

- Multi springs
- Bi-directional
- Reverse pressure capability up to 10barg

Two seal designs are available:

Type KPS3 : Product seal (P3-77, P3-207) Type KPG3: Gearbox seal (P3-30)

Single Seal Arrangement