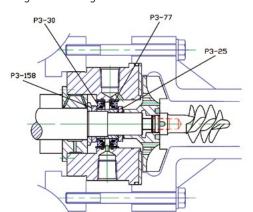

Design features:

- Multi springs
- Bi-directional
- Reverse pressure capability up to 10barg

Two seal designs are available:

Type KPS3 : Product seal (P3-77, P3-207) Type KPG3: Gearbox seal (P3-30)

Single Seal Arrangement