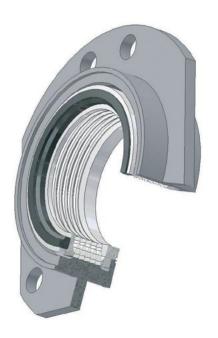

By using a welded flexible metal bellows a secondary seal (e.g. dynamic o-ring etc.) and the seal springs are no longer necessary thus avoiding any possible fretting damage or seal hang up.

The metal bellows compact seal **type KPB** makes a considerably contribution towards reducing down time and maintenance cost.

## Standard materials

Seal face: carbon resin impr. AM 350 Metal bellows: Other components: stainless steel

further materials on request