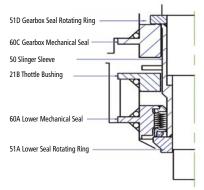

# Single Seal Arrangement

Two seal sizes are available:

KPB-317 - lower mechanical seal, Pos. 60A KPB-381 - upper mechanical seal, Pos. 60B