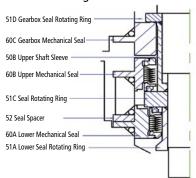

Two seal sizes are available:

KPB-317 - lower mechanical seal, Pos. 60A KPB-381 - upper mechanical seal, Pos. 60B