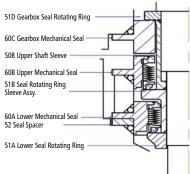

### **Tandem Seal Arrangement**

#### Double Seal (Face to Face) Arrangement

Two seal sizes are available:

KPB-317 - lower mechanical seal, Pos. 60A KPB-381 - upper mechanical seal, Pos. 60B