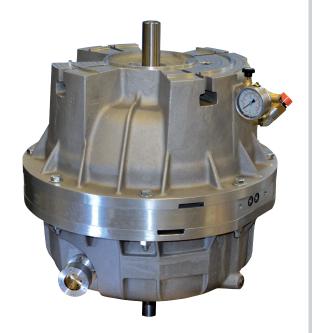

## Gearbox units suitable for Sundyne Pumps Type LMV-311 and LMV-322

Completely pre-assembled and test bench tested gearbox units from **sammler cs** suitable for Sundyne Pumps type LMV-311 and LMV-322 allow a quick and easy exchange of defective gearbox units on site.

Downtime of the pump is reduced to a minimum. All **sammler cs** gearbox components meet the highest material and quality standards and are fully compatible with the Sundyne original gearbox parts. Upon returning the failed gearbox to **sammler cs** the customer gets a discount on the the price of the new supplied unit.