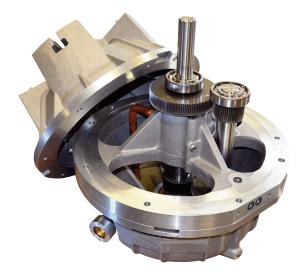

All components such as gearbox housings, shafts, gears and bearings etc. are also available separately.

| Standard materials of construction |                           |
|------------------------------------|---------------------------|
| Gearbox housings:                  | Aluminium (high strenght) |
| Shafts / Gears:                    | Alloy steel               |
| Journal bearings:                  | Lead bronze               |
| Gaskets:                           | Viton                     |
|                                    |                           |