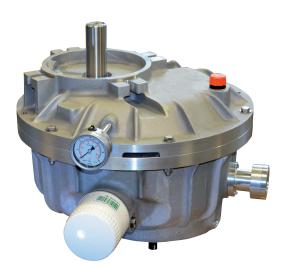

## Gearbox units suitable for Sundyne Pumps Type LMV-311 and LMV-322

Completely pre-assembled and test bench tested gearbox units from **sammler cs** suitable for Sundyne Pumps type LMV-311 and LMV-322 allow a quick and easy exchange of defective gearbox units on site.

Downtime of the pump is reduced to a minimum. All **sammler cs** gearbox components meet the highest material and quality standards and are fully compatible with the Sundyne original gearbox parts. Upon returning the failed gearbox to **sammler cs** the customer gets a discount on the the price of the new supplied unit.